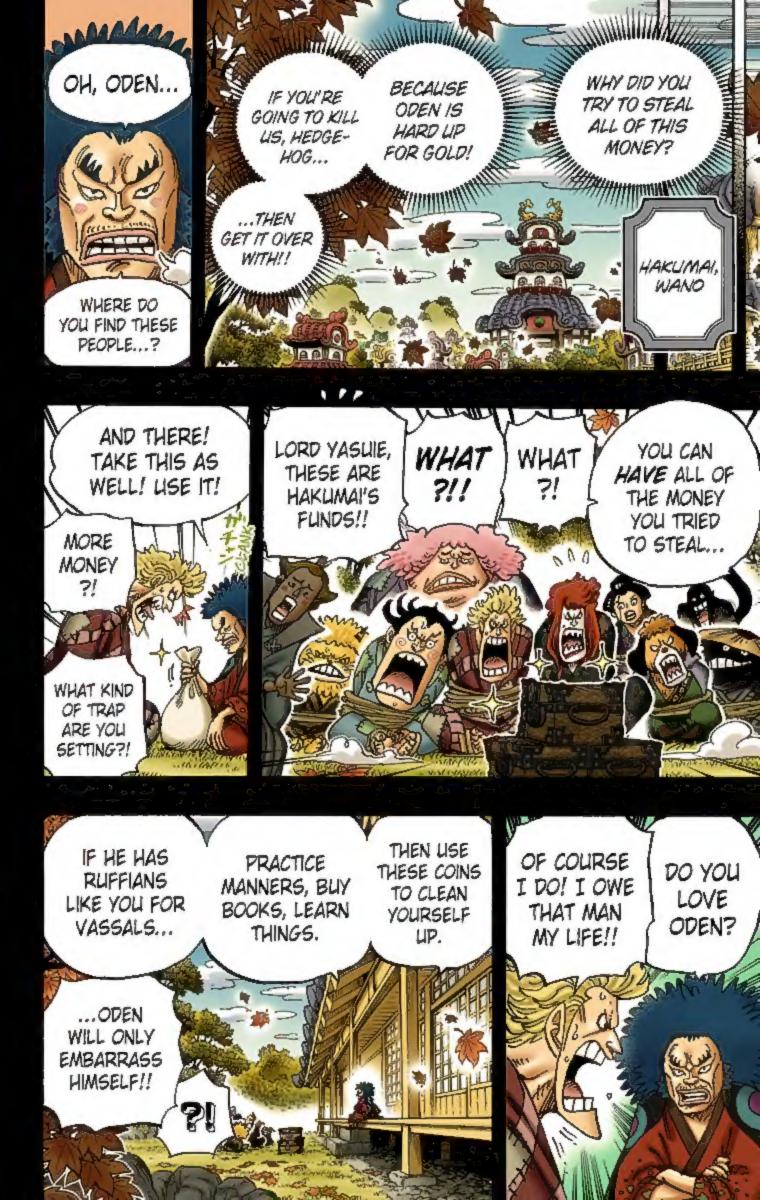

As the group works to collect info, free Luffy and gather more allies, Kaido's side learns about the raid plan. A former daimyo with the Kozuki Clan, Yasuie realizes the danger and gives up his life to pretend to take responsibility, sending the plan back to square one. Kin'emon and company mourn his death, but there are still many problems to be solved before the raid...

## Chapter 951: RAMPAGE

I THOUGHT

THAT TONOYASU'S

SACRIFICIAL SPEECH

HEY, GET
THOSE PEOPLE
OUTTA HERE!

THEY'RE
HAUNTED BY
A GHOST!

YES, MAMA!